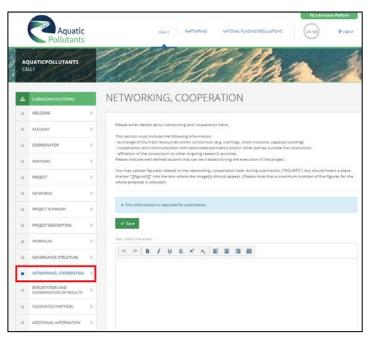

12. NETWORKING, COOPERATION (5.000 characters) - Details about networking and cooperation must include the following information: a) exchange of (human) resources within the consortium (e.g. trainings, short missions, capacity building); b) cooperation and communication with associated partner(s) and/or other parties outside the consortium; c) affiliation of the consortium to other ongoing research activities. Please indicate well defined actions that can be tracked during the execution of the project. In the full-proposal the limit of characters has been increased from 4.000 characters to 5.000 characters.