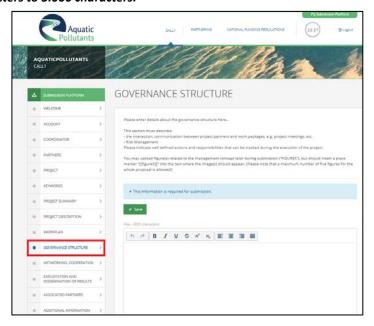

11. GOVERNANCE STRUCTURE (5.000 characters) - The governance structure must describe a) the interaction and communication between project partners and work packages, e.g. project meetings, etc.; b) risk management. Please indicate well-defined actions and responsibilities that can be tracked during the execution of the project. *In the full-proposal the limit of characters has been increased from* 4.000 characters to 5.000 characters.