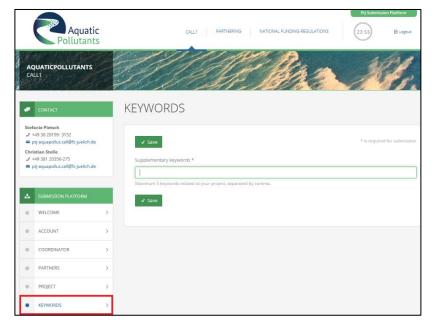

**6. KEYWORDS** - (read only) *Maximum 5 keywords related to your project, separated by comma. Please note, that this section is read-only, no modifications are allowed.* 

PROJECT SUMMARY (1.500 characters<sup>1</sup>) - The summary must include the a) general objectives of the project (strategic, commercial, etc.); b) scientific and/or technological aims of the project; c) relevance to the call. In the full-proposal the limit of characters has been increased from 1.000 characters to 1.5000 characters.