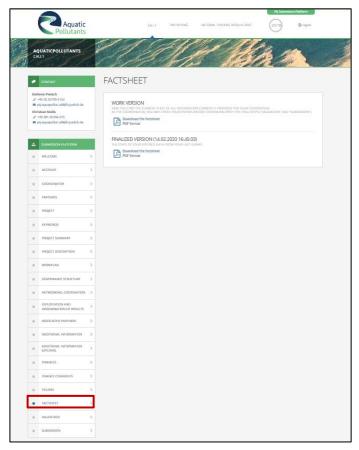

Up to five figures can be embedded in the text through place markers. The figures should be uploaded as .jpeg, .gif or .png files and should have a maximum size of 600 pixels.

In the beginning, you enter and save your entries in a "work version" (see "Factsheet"). By clicking the "Submit"button (final step), the full-proposal is ready for the evaluation as "finalised version". Only full-proposals which have been submitted (i.e. are available as "finalised version") will enter the eligibility check and the evaluation process. A submitted full-proposal can be changed and resubmitted any time until the closing date. Upon submission deadline, the newest uploaded file (i.e. "finalised version") will be saved and is the version for evaluation.

At the end, you can click on "Show Gantt chart" to look at and check the system-generated Gantt chart. An example is giving below. This Gantt chart will be automatically integrated into the factsheet of your proposal (see "FACTSHEET" further below). Please also check if your work packages are displayed correctly in the factsheet.